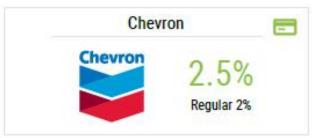

### Physical Card Order Form

Electronic gift cards and reloads are only available on the FundScrip Supporter Site

| Retailers on Promotion                                                                                                                                                                                                                                                                                                                | Denominations | Quantity | Sub-Total |
|---------------------------------------------------------------------------------------------------------------------------------------------------------------------------------------------------------------------------------------------------------------------------------------------------------------------------------------|---------------|----------|-----------|
| Airbnb                                                                                                                                                                                                                                                                                                                                | \$50          |          |           |
|                                                                                                                                                                                                                                                                                                                                       | \$100         |          |           |
|                                                                                                                                                                                                                                                                                                                                       | \$250         |          |           |
|                                                                                                                                                                                                                                                                                                                                       | \$500         |          |           |
| Chevron                                                                                                                                                                                                                                                                                                                               | \$25          |          |           |
|                                                                                                                                                                                                                                                                                                                                       | \$50          |          |           |
|                                                                                                                                                                                                                                                                                                                                       | \$100         |          |           |
| FOOdtastic  Can be used at: Second Cup Café, Pita Pit, Milestones, La Belle et La Boeuf, Shoeless Joe's Sports Grill, Enoteca Monza, Au Coq, Benny, Copper Branch, Big Rig, Fitonn MacCoolfs, Carlos & Pepers, Souviaki Bar, Fusée, Chocolato, Nickels, L'Gros Luxe, La Chambre, Bacaro, Tommy Café, Gatto Matto, Quesada and Freshii | \$25          |          |           |
|                                                                                                                                                                                                                                                                                                                                       | \$50          |          |           |
|                                                                                                                                                                                                                                                                                                                                       | \$100         |          |           |
| Ultramar                                                                                                                                                                                                                                                                                                                              | \$10          |          |           |
|                                                                                                                                                                                                                                                                                                                                       | \$25          |          |           |
|                                                                                                                                                                                                                                                                                                                                       | \$50          |          |           |
|                                                                                                                                                                                                                                                                                                                                       | \$100         |          |           |
|                                                                                                                                                                                                                                                                                                                                       | \$250         |          |           |