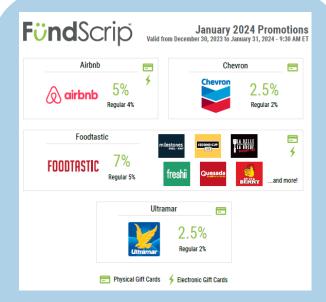

# January 2024 Promotions Valid from December 30, 2023 to January 31, 2024 - 9:30 AM ET

### Physical Card Order Form

Electronic gift cards and reloads are only available on the FundScrip Supporter Site

| Retailers on Promotion                                                                                                                                                                                                                                                                                                                | Denominations | Quantity | Sub-Total |
|---------------------------------------------------------------------------------------------------------------------------------------------------------------------------------------------------------------------------------------------------------------------------------------------------------------------------------------|---------------|----------|-----------|
| Airbnb                                                                                                                                                                                                                                                                                                                                | \$50          |          |           |
|                                                                                                                                                                                                                                                                                                                                       | \$100         |          |           |
|                                                                                                                                                                                                                                                                                                                                       | \$250         |          |           |
|                                                                                                                                                                                                                                                                                                                                       | \$500         |          |           |
| Chevron                                                                                                                                                                                                                                                                                                                               | \$25          |          |           |
|                                                                                                                                                                                                                                                                                                                                       | \$50          |          |           |
|                                                                                                                                                                                                                                                                                                                                       | \$100         |          |           |
| FOOdtastic  Can be used at: Second Cup Café, Pita Pit, Milestones, La Belle et La Boeuf, Shoeless Joe's Sports Grill, Enoteca Monza, Au Coq, Benny, Copper Branch, Big Rig, Fitonn MacCoolfs, Carlos & Pepers, Souviaki Bar, Fusée, Chocolato, Nickels, L'Gros Luxe, La Chambre, Bacaro, Tommy Café, Gatto Matto, Quesada and Freshii | \$25          |          |           |
|                                                                                                                                                                                                                                                                                                                                       | \$50          |          |           |
|                                                                                                                                                                                                                                                                                                                                       | \$100         |          |           |
| Ultramar                                                                                                                                                                                                                                                                                                                              | \$10          |          |           |
|                                                                                                                                                                                                                                                                                                                                       | \$25          |          |           |
|                                                                                                                                                                                                                                                                                                                                       | \$50          |          |           |
|                                                                                                                                                                                                                                                                                                                                       | \$100         |          |           |
|                                                                                                                                                                                                                                                                                                                                       | \$250         |          |           |