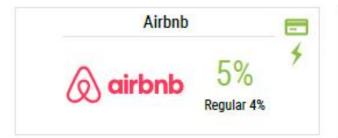

### Physical Card Order Form

Electronic gift cards and reloads are only available on the FundScrip Supporter Site

| Retailers on Promotion                                                                                                                                                                                                                                                                                                                | Denominations | Quantity | Sub-Total |
|---------------------------------------------------------------------------------------------------------------------------------------------------------------------------------------------------------------------------------------------------------------------------------------------------------------------------------------|---------------|----------|-----------|
| Airbnb                                                                                                                                                                                                                                                                                                                                | \$50          |          |           |
|                                                                                                                                                                                                                                                                                                                                       | \$100         |          |           |
|                                                                                                                                                                                                                                                                                                                                       | \$250         |          |           |
|                                                                                                                                                                                                                                                                                                                                       | \$500         |          |           |
| Chevron                                                                                                                                                                                                                                                                                                                               | \$25          |          |           |
|                                                                                                                                                                                                                                                                                                                                       | \$50          |          |           |
|                                                                                                                                                                                                                                                                                                                                       | \$100         |          |           |
| FOOdtastic  Can be used at: Second Cup Café, Pita Pit, Milestones, La Belle et La Boeuf, Shoeless Joe's Sports Grill, Enoteca Monza, Au Coq, Benny, Copper Branch, Big Rig, Fitonn MacCoolfs, Carlos & Pepers, Souviaki Bar, Fusée, Chocolato, Nickels, L'Gros Luxe, La Chambre, Bacaro, Tommy Café, Gatto Matto, Quesada and Freshii | \$25          |          |           |
|                                                                                                                                                                                                                                                                                                                                       | \$50          |          |           |
|                                                                                                                                                                                                                                                                                                                                       | \$100         |          |           |
| Ultramar                                                                                                                                                                                                                                                                                                                              | \$10          |          |           |
|                                                                                                                                                                                                                                                                                                                                       | \$25          |          |           |
|                                                                                                                                                                                                                                                                                                                                       | \$50          |          |           |
|                                                                                                                                                                                                                                                                                                                                       | \$100         |          |           |
|                                                                                                                                                                                                                                                                                                                                       | \$250         |          |           |