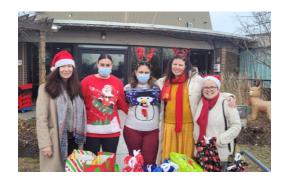

Annual Bennett Staff Holiday Appreciation
Day: What a great day it was! On December 18,
the Family Council stuffed and gave out 130
gift bags with goodies and served lunch for the
entire Bennett staff that looks after our loved
ones. Many thanks for all the generous donations
received. It was truly overwhelming! Many
thanks also to the volunteers that spent the day
helping us out.